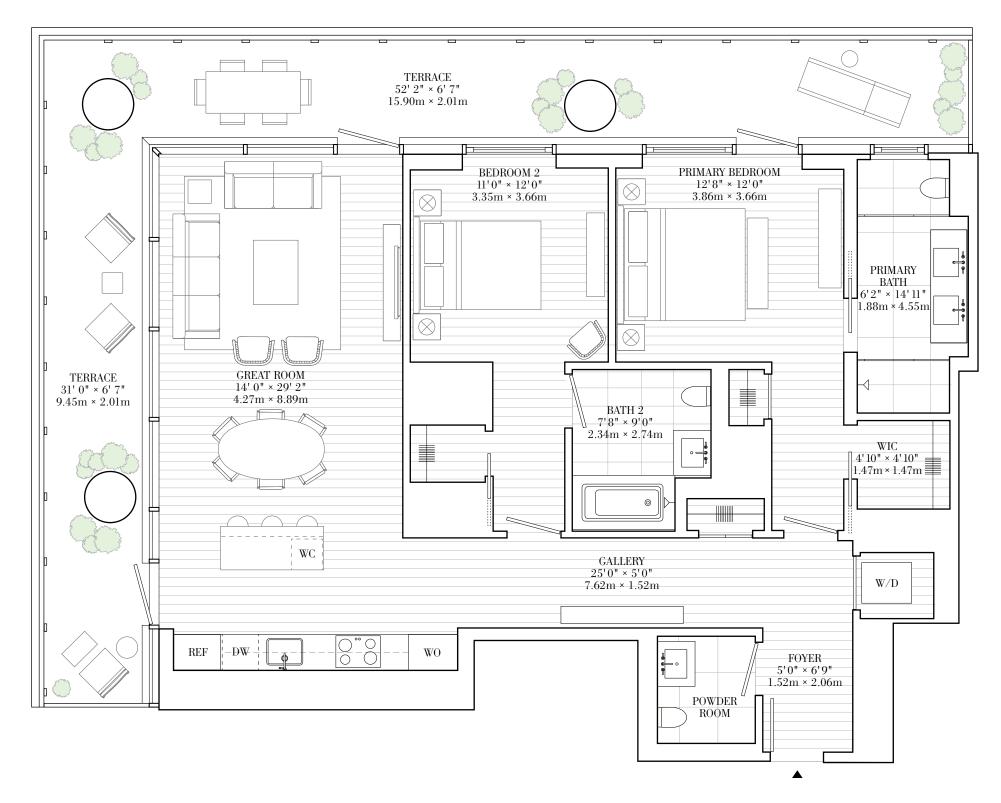

## 200EAST59

## Residences 5A-18A

Two Bedrooms

Two Bathrooms

Powder Room

North and West-Facing Wraparound Terrace

10' Ceilings

Interior

1,416 sq ft/131.6 sq m

**Exterior** 

548 sq ft/ 50.9 sq m

Onsite Sales Gallery 200 East 59th Street New York, NY 10022

212 545 5000 info@200east59.com Sponsor

MIPA 59/Third Owner, LLC c/o Centurion Property Investors, LLC 595 Madison Avenue New York, New York 10022