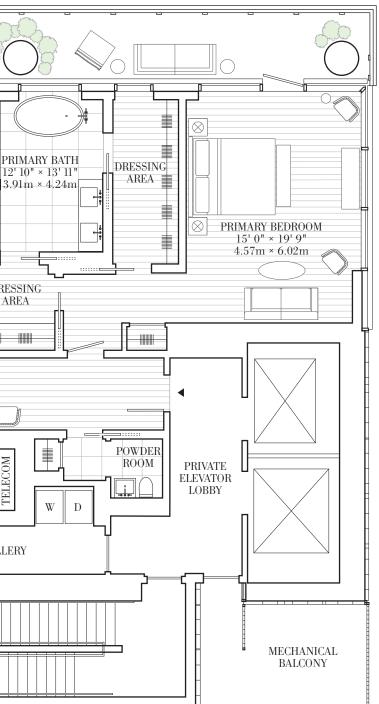

## Full Floor Penthouses Floors 32–33

Two Bedrooms

Three Bathrooms

Powder Room

Dual Dressing Areas

North and West-Facing Wraparound Terrace

14' Finished Ceilings

**Interior** 3,924 sq ft/364.6 sq m

**Exterior** 1,186 sq ft/110.2 sq m