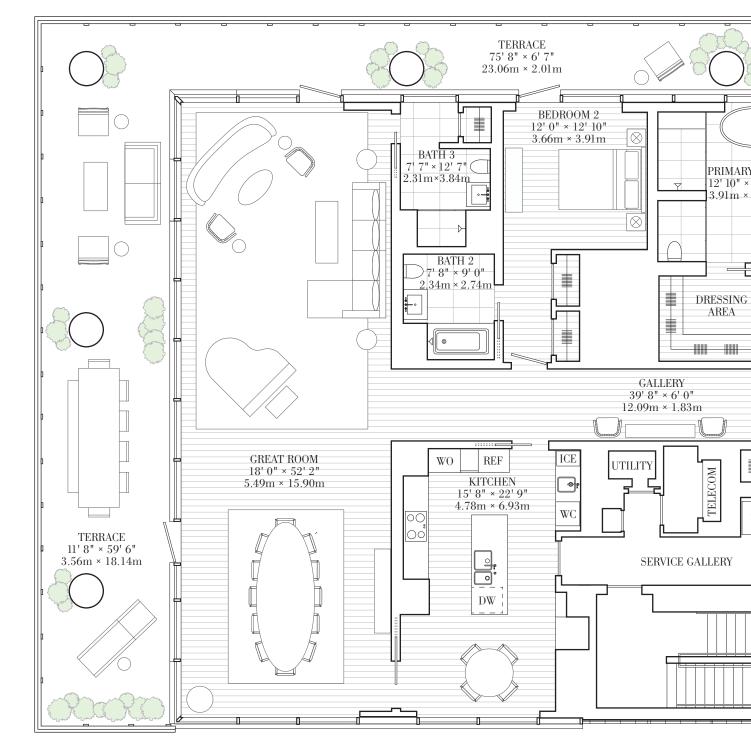

## Full Floor Penthouses Floors 32–33

Two Bedrooms

Three Bathrooms

Powder Room

Dual Dressing Areas

North and West-Facing Wraparound Terrace

14' Finished Ceilings

**Interior** 3,924 sq ft/364.6 sq m

**Exterior** 1,186 sq ft/110.2 sq m