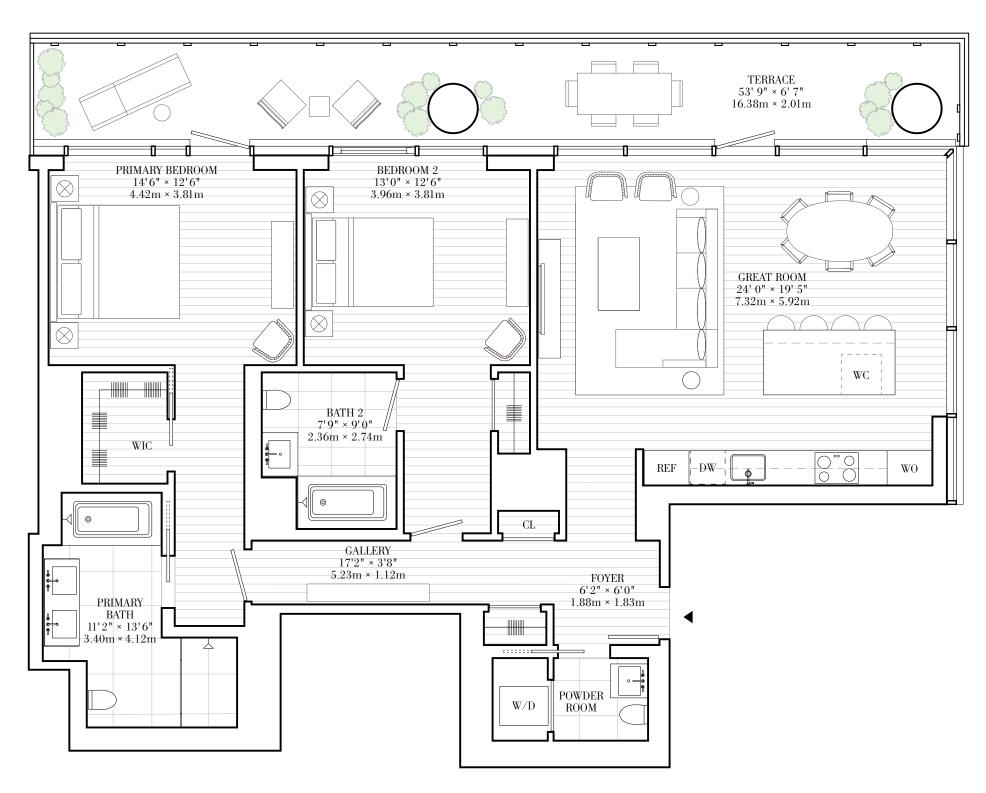

# Residences 19D-31D

Two Bedrooms

Two Bathrooms

Powder Room

North-Facing Terrace

10' Ceilings

### Interior

1,555 sq ft/144.5 sq m

# Exterior

354 sq ft/32.9 sq m