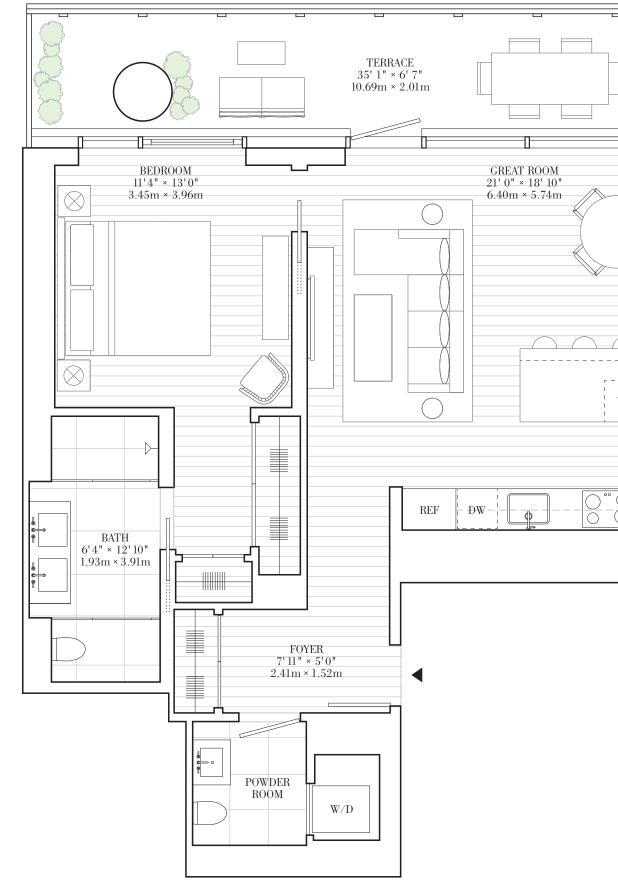

## **Residences 6C–9C**

One Bedroom

One Bathroom

Powder Room

North-Facing Terrace

10' Ceilings

### Interior

977 sq ft/90.8 sq m

## **Exterior** 231 sq ft/21.5 sq m