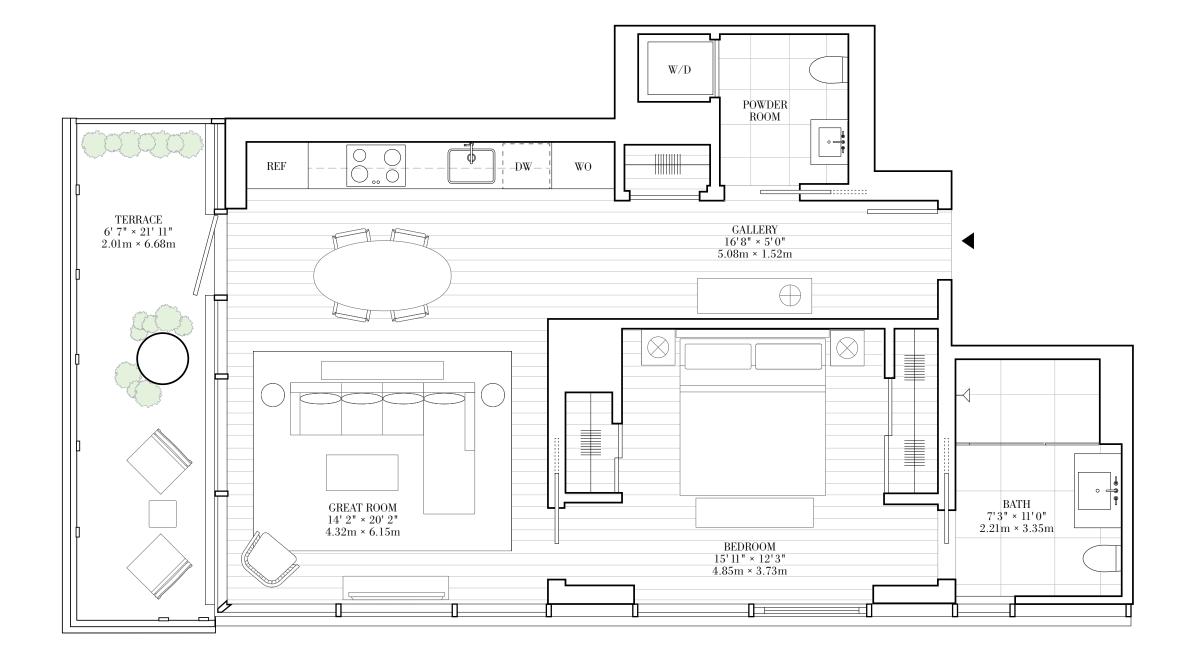

#### Residences 9B-18B

One Bedroom

One Bathroom

Powder Room

West-Facing Terrace

10' Ceilings

#### Interior

835 sq ft/77.6 sq m

### Exterior

144 sq ft/13.4 sq m