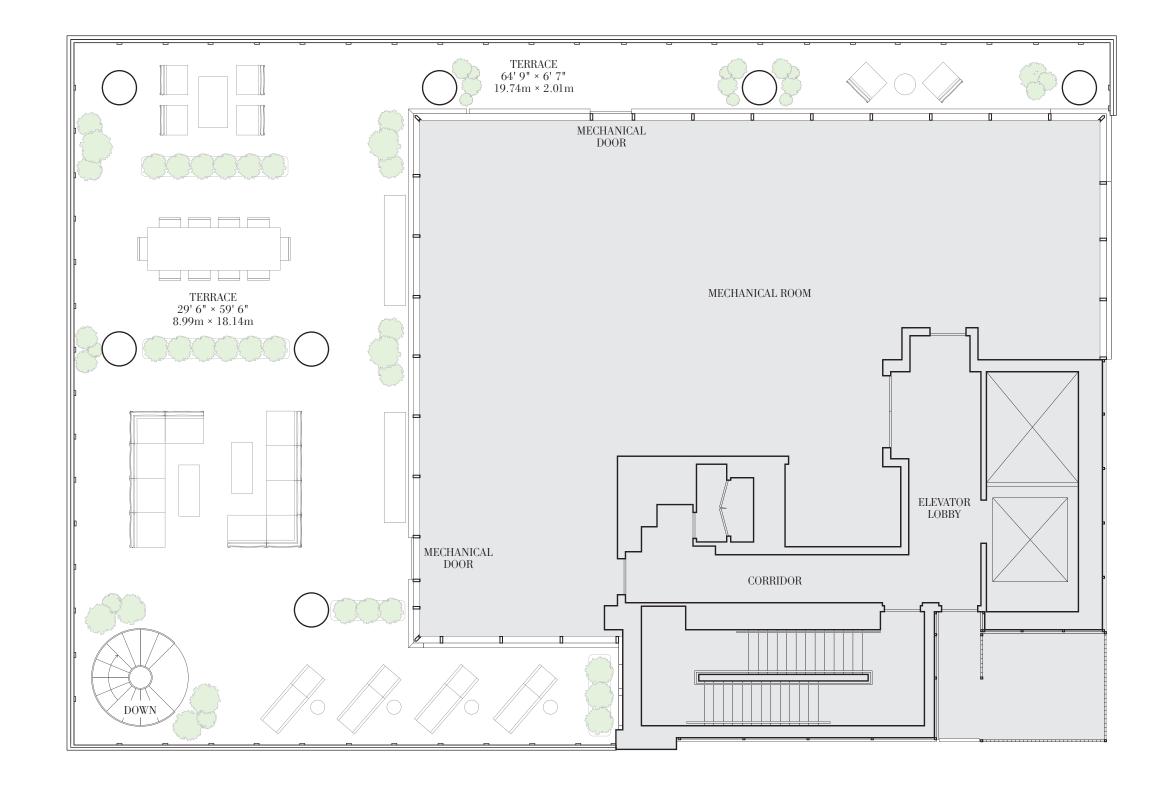

# 200EAST59

## Full Floor Penthouse Floor 35 Upper Level

Two Bedrooms

Three Bathrooms

Powder Room

Dual Dressing Areas

North and West-Facing Wraparound Terrace

14' Finished Ceilings

**Interior** 3,826 sq ft/355.4 sq m

**Exterior** 3,471 sq ft/322.5 sq m