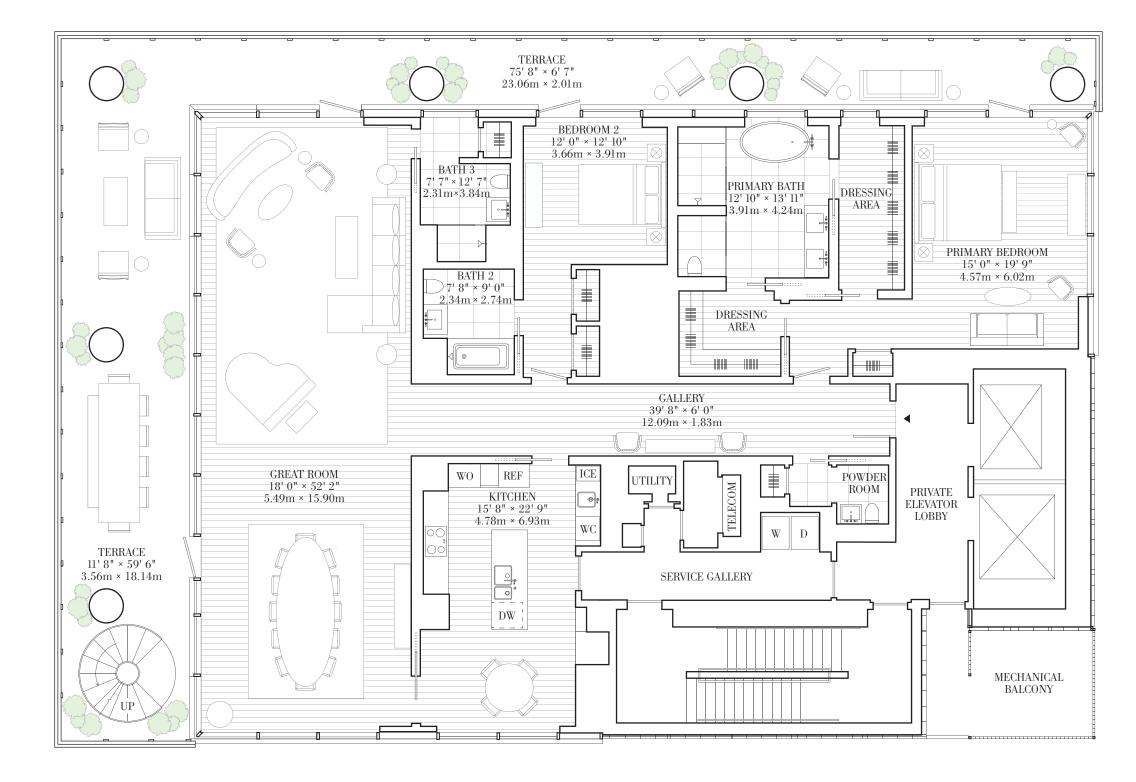

# **200EAST59**

## **Full Floor Penthouse** Floor 34 Lower Level

Two Bedrooms

Three Bathrooms

Powder Room

Dual Dressing Areas

North and West-Facing Wraparound Terrace

14' Finished Ceilings

Interior 3,826 sq ft/355.4 sq m

Exterior 3,471 sq ft/322.5 sq m